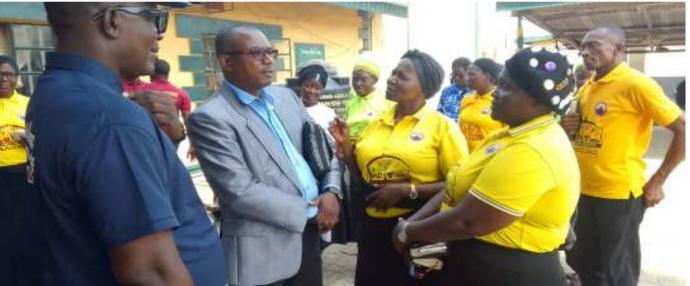

#### PRISON EVANGELISM

The Prison Evangelism from July - November, 2024.

| S/N | VENUE                             | DATE                                          | NUMBER OF SOULS |
|-----|-----------------------------------|-----------------------------------------------|-----------------|
| 1   | Female Correctional Centre        | 4 <sup>th</sup> July, 2024                    | 30 souls        |
| 2   | Medium Correctional Centre, Agodi | August, 2024                                  | 61 souls        |
| 3   | Maximum Prison, Kirikiri          | 24 <sup>th</sup> September, 2024              | 89 souls        |
|     | Maximum Prison, Abeokuta          | 22 <sup>nd</sup> October, 2024                | 57 souls        |
|     | Boastal Home, Abeokuta            | 22 <sup>nd</sup> October, 2024                | 203 souls       |
|     | 3 days Revival at Female          | 10 <sup>th</sup> – 13 <sup>th</sup> November, | 159 souls       |
|     | Correctional Centre               | 2024                                          |                 |
|     | TOTAL                             |                                               | 599 souls       |