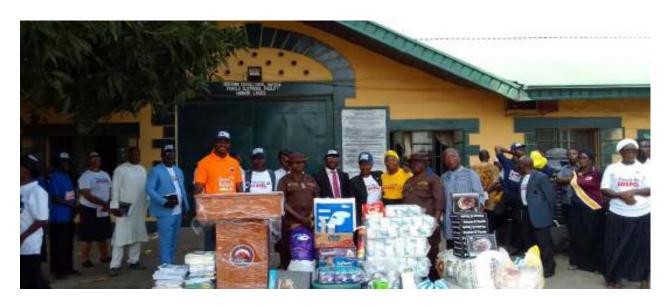

#### PRISON EVANGELISM

The Prison Evangelism from July - November, 2024.

| S/N | VENUE                             | DATE                                          | NUMBER OF SOULS |
|-----|-----------------------------------|-----------------------------------------------|-----------------|
| 1   | Female Correctional Centre        | 4 <sup>th</sup> July, 2024                    | 30 souls        |
| 2   | Medium Correctional Centre, Agodi | August, 2024                                  | 61 souls        |
| 3   | Maximum Prison, Kirikiri          | 24 <sup>th</sup> September, 2024              | 89 souls        |
|     | Maximum Prison, Abeokuta          | 22 <sup>nd</sup> October, 2024                | 57 souls        |
|     | Boastal Home, Abeokuta            | 22 <sup>nd</sup> October, 2024                | 203 souls       |
|     | 3 days Revival at Female          | 10 <sup>th</sup> – 13 <sup>th</sup> November, | 159 souls       |
|     | Correctional Centre               | 2024                                          |                 |
|     | TOTAL                             |                                               | 599 souls       |