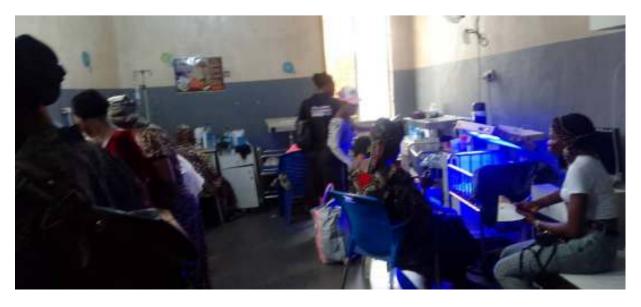

#### **HOSPITAL EVANGELISM**

| S/N | VENUE                                   | DATE                              | NUMBER OF<br>SOULS |
|-----|-----------------------------------------|-----------------------------------|--------------------|
| 1.  | EPE GENERAL HOSPITAL                    | 21 <sup>st</sup> July, 2024       | 60 SOULS           |
| 2.  | AGEGE & IFAKO IJAYE GENERAL<br>HOSPITAL | 15 <sup>th</sup> September , 2024 | 36 Souls           |
| 3.  |                                         |                                   |                    |
| 4.  | MASSEY CHILDREN HOSPITAL                | 17 <sup>th</sup> November         | 8 souls            |
|     | TOTAL                                   |                                   |                    |