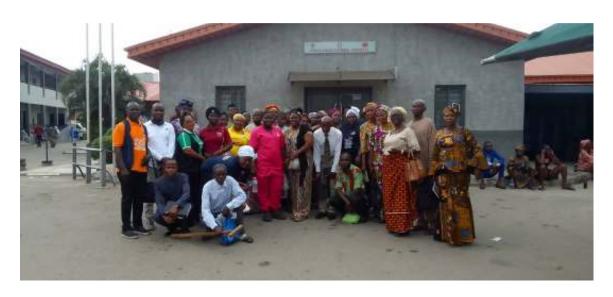

#### **HOSPITAL EVANGELISM**

| S/N | VENUE                                   | DATE                              | NUMBER OF<br>SOULS |
|-----|-----------------------------------------|-----------------------------------|--------------------|
| 1.  | EPE GENERAL HOSPITAL                    | 21 <sup>st</sup> July, 2024       | 60 SOULS           |
| 2.  | AGEGE & IFAKO IJAYE GENERAL<br>HOSPITAL | 15 <sup>th</sup> September , 2024 | 36 Souls           |
| 3.  |                                         |                                   |                    |
| 4.  | MASSEY CHILDREN HOSPITAL                | 17 <sup>th</sup> November         | 8 souls            |
|     | TOTAL                                   |                                   |                    |