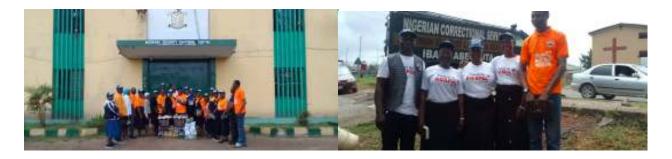

#### PRISON EVANGELISM

The Prison Evangelism from July - November, 2024.

| S/N | VENUE                             | DATE                                          | NUMBER OF SOULS |
|-----|-----------------------------------|-----------------------------------------------|-----------------|
| 1   | Female Correctional Centre        | 4 <sup>th</sup> July, 2024                    | 30 souls        |
| 2   | Medium Correctional Centre, Agodi | August, 2024                                  | 61 souls        |
| 3   | Maximum Prison, Kirikiri          | 24 <sup>th</sup> September, 2024              | 89 souls        |
|     | Maximum Prison, Abeokuta          | 22 <sup>nd</sup> October, 2024                | 57 souls        |
|     | Boastal Home, Abeokuta            | 22 <sup>nd</sup> October, 2024                | 203 souls       |
|     | 3 days Revival at Female          | 10 <sup>th</sup> – 13 <sup>th</sup> November, | 159 souls       |
|     | Correctional Centre               | 2024                                          |                 |
|     | TOTAL                             |                                               | 599 souls       |