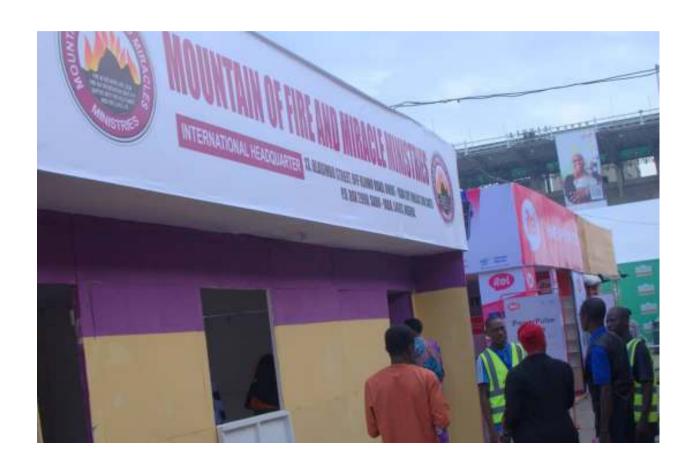

ATE                         | NUMBER OF |
|-----|--------------------|------------------------------|-----------|
|     |                    |                              | SOULS     |
| 1.  | Ikotun Market      | 8 <sup>th</sup> August, 2024 | 61 Souls  |
| 2.  | Trade Fair Complex | 6 <sup>th</sup> August, 2024 | 79 souls  |
|     |                    |                              | 140 souls |







#### THE LUNCH HOUR FELLOWSHIP (EVANGELISM)

This programme comes up four times in a week at four different locations namely:

1. OLU OF IWAYA-YABA KINGDOM CHAPEL (Within the palace).



2. G126 TRAVELS AND PENS CONSULTING



#### 3. MECHANIC VILLAGE CENTRE – ABETE, IWAYA









#### 4. ELEGANT TUTORIAL CENTRE, ABULE-OJA





### MFM STAND @ 2024 LAGOS INTERNATIONAL TRADE FAIR COMPLEX