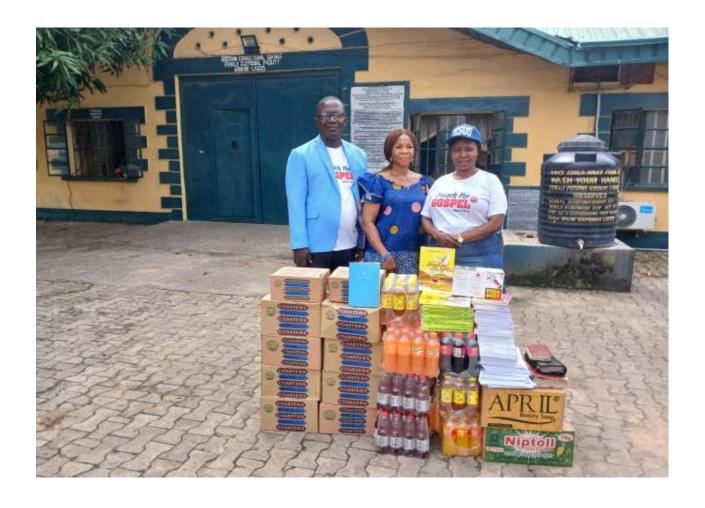

#### PRISON EVANGELISM

The Prison Evangelism from July - November, 2024.

| S/N | VENUE                             | DATE                                          | NUMBER OF SOULS |
|-----|-----------------------------------|-----------------------------------------------|-----------------|
| 1   | Female Correctional Centre        | 4 <sup>th</sup> July, 2024                    | 30 souls        |
| 2   | Medium Correctional Centre, Agodi | August, 2024                                  | 61 souls        |
| 3   | Maximum Prison, Kirikiri          | 24 <sup>th</sup> September, 2024              | 89 souls        |
|     | Maximum Prison, Abeokuta          | 22 <sup>nd</sup> October, 2024                | 57 souls        |
|     | Boastal Home, Abeokuta            | 22 <sup>nd</sup> October, 2024                | 203 souls       |
|     | 3 days Revival at Female          | 10 <sup>th</sup> – 13 <sup>th</sup> November, | 159 souls       |
|     | Correctional Centre               | 2024                                          |                 |
|     | TOTAL                             |                                               | 599 souls       |