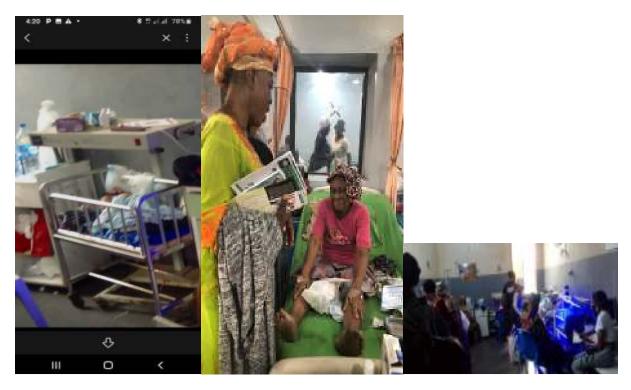

#### **HOSPITAL EVANGELISM**

| S/N | VENUE                                   | DATE                              | NUMBER OF<br>SOULS |
|-----|-----------------------------------------|-----------------------------------|--------------------|
| 1.  | EPE GENERAL HOSPITAL                    | 21 <sup>st</sup> July, 2024       | 60 SOULS           |
| 2.  | AGEGE & IFAKO IJAYE GENERAL<br>HOSPITAL | 15 <sup>th</sup> September , 2024 | 36 Souls           |
| 3.  |                                         |                                   |                    |
| 4.  | MASSEY CHILDREN HOSPITAL                | 17 <sup>th</sup> November         | 8 souls            |
|     | TOTAL                                   |                                   |                    |