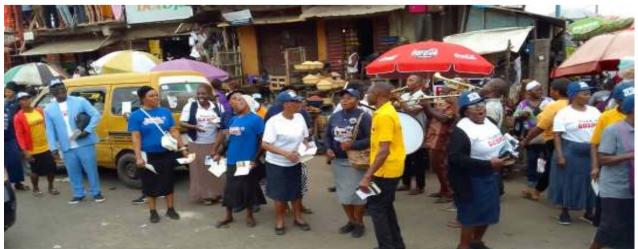

#### **PERSONAL EVANGELISM**

| S/N | VENUE              | DATE                         | NUMBER OF |
|-----|--------------------|------------------------------|-----------|
|     |                    |                              | SOULS     |
| 1.  | Ikotun Market      | 8 <sup>th</sup> August, 2024 | 61 Souls  |
| 2.  | Trade Fair Complex | 6 <sup>th</sup> August, 2024 | 79 souls  |
|     |                    |                              | 140 souls |