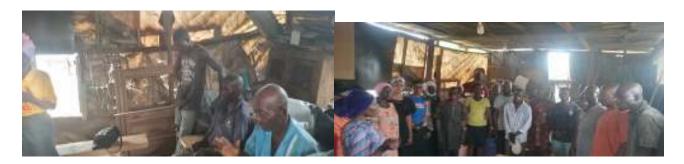

#### PRISON EVANGELISM

The Prison Evangelism from July - November, 2024.

| S/N | VENUE                             | DATE                                          | NUMBER OF SOULS |
|-----|-----------------------------------|-----------------------------------------------|-----------------|
| 1   | Female Correctional Centre        | 4 <sup>th</sup> July, 2024                    | 30 souls        |
| 2   | Medium Correctional Centre, Agodi | August, 2024                                  | 61 souls        |
| 3   | Maximum Prison, Kirikiri          | 24 <sup>th</sup> September, 2024              | 89 souls        |
|     | Maximum Prison, Abeokuta          | 22 <sup>nd</sup> October, 2024                | 57 souls        |
|     | Boastal Home, Abeokuta            | 22 <sup>nd</sup> October, 2024                | 203 souls       |
|     | 3 days Revival at Female          | 10 <sup>th</sup> – 13 <sup>th</sup> November, | 159 souls       |
|     | Correctional Centre               | 2024                                          |                 |
|     | TOTAL                             |                                               | 599 souls       |