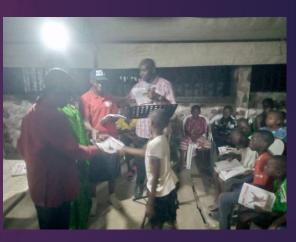

vangelism<br>(Ojota and Sabo, Yaba)                                                              | This involved taking tract and other evangelism materials to hotels and eateries                                                                                                                        | 2                 | 8                   | 4                 |
| 6   | Bible Study Evangelism                                                                                        | This is a soul winning outreach through Bible Study. It featured, Praise, prayer, message, question and answer session as well as distribution of gifts                                                 | 1                 | 20                  | 10                |



#### **NOVEMBER 2024 IN PICTURES**



















# Total Number of souls won during the period under review: 397



## EVANG. OLANIYI JOSEPH AFOLABI HOD, EEI GROUP 5



## THANK YOU

FOR WATCHING AND LISTENING